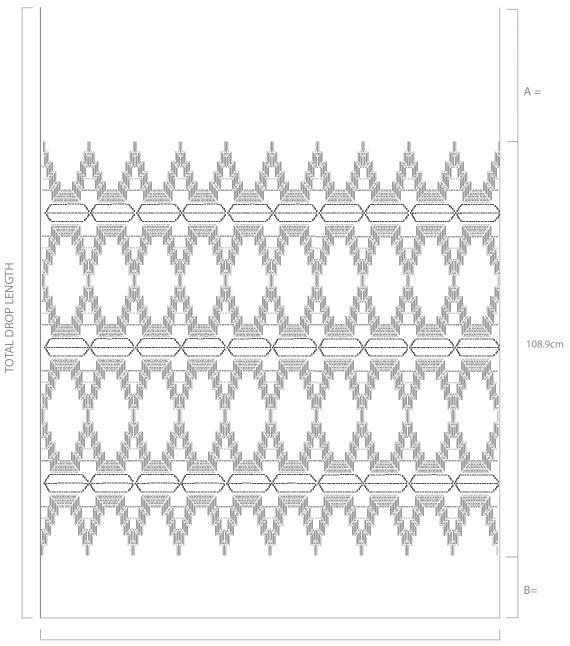

## ASTA BORDER | DIMENSIONS & APPROVAL FORM

| COLOURWAY REF        | APPROVED  I have reviewed the measurements and sample of this border |                                |  |
|----------------------|----------------------------------------------------------------------|--------------------------------|--|
|                      |                                                                      |                                |  |
| TOTAL DROPS REQUIRED | and approve it for production.                                       | and approve it for production. |  |
| TOTAL DROP LENGTH    | Signed                                                               | Dated                          |  |